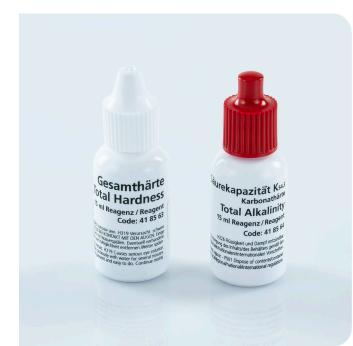

#### TEST KIT TOTAL- AND HARDNESS CARBON-ATE

These test kits are specially developed for testing boiler, cooling and industrial process water. They make use of both colorimetric and titrimetric techniques. Each test kit contains all the necessary chemicals and reagents in liquid or powder form to conduct the tests. The detailed instructions

contain a step-by-step explanation of the test procedure. The kits are supplied in a sturdy, compact plastic case. Keenly priced refill reagent packs are available for all test kits.